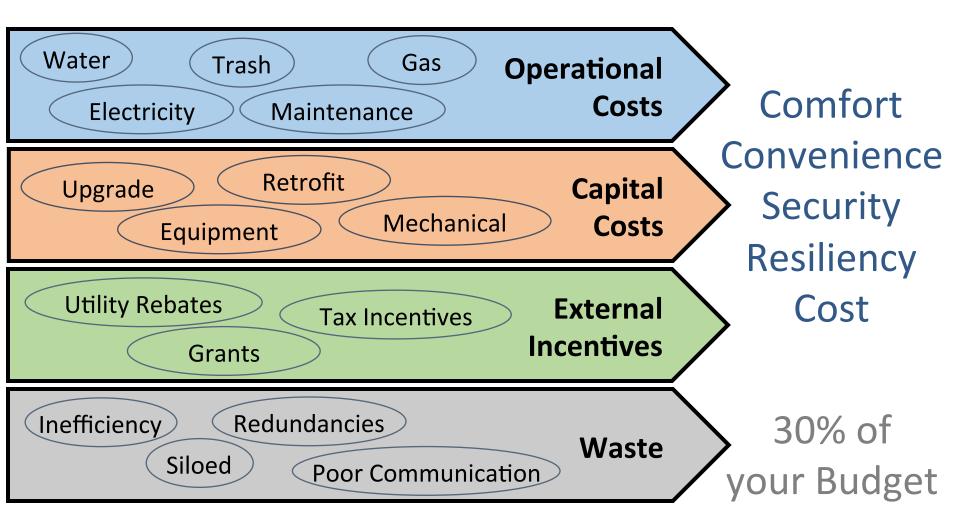

# DISTRIBUTED ENERGY MANAGEMENT

10/17/2016 NWEC

Jimmy Jia www.de-mgmt.com DISTRIBUTED ENERGY MANAGEMENT

- Managing over \$1 million in utility funds for clients
- Clients achieve cost reductions and access to new resources
- From small restaurant to community college to low income housing provider.
- Mixed tenancy and mixed use.