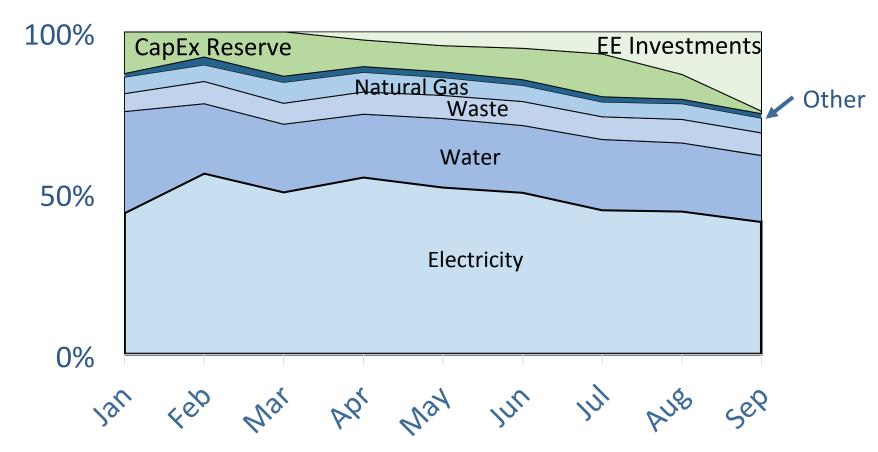

## MONTHLY REPORTS

Transparency for confident decision making

#### Account Summary

Growth of Set-Aside Fund

Itemized

Bills

| ACCOUNT ACTIVITY SUMMARY |    |           |  |  |  |  |
|--------------------------|----|-----------|--|--|--|--|
| Beginning Value          | Ś  | 18,874.06 |  |  |  |  |
| Payment Received         | \$ | 12,379.00 |  |  |  |  |
| Bills Processed          | \$ | 12,143.18 |  |  |  |  |
| Withdrawls               | \$ | -         |  |  |  |  |
| Management Fees          | \$ | 500.00    |  |  |  |  |
| Ending Value             | Ś  | 18,609.88 |  |  |  |  |