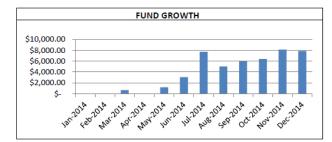

## MONTHLY REPORTS

Transparency for confident decision making

#### Account Summary

Growth of Set-Aside Fund

Itemized

Bills

| ACCOUNT ACTIVITY SUMMARY |    |           |  |  |  |  |
|--------------------------|----|-----------|--|--|--|--|
| Beginning Value          | Ś  | 18,874.06 |  |  |  |  |
| Payment Received         | \$ | 12,379.00 |  |  |  |  |
| Bills Processed          | \$ | 12,143.18 |  |  |  |  |
| Withdrawls               | \$ | -         |  |  |  |  |
| Management Fees          | \$ | 500.00    |  |  |  |  |
| Ending Value             | Ś  | 18,609.88 |  |  |  |  |