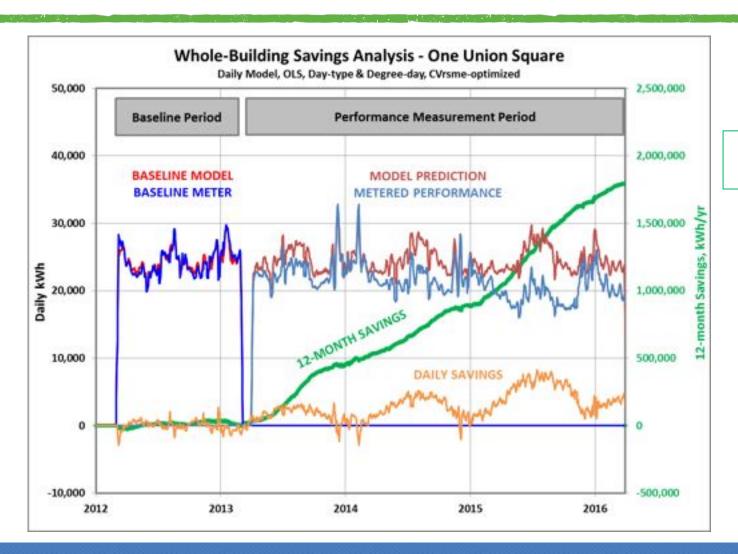

#### ONE UNION SQUARE

# Building

- 37 story commercial tower
- Built in 1981
- All-electric
- 9,000,000 kWh/yr
- EUI =38 kBtu/sf
- Energy Star rating of 89
- Energy Services
  - McKinstry



#### ONE UNION SQUARE

## Efficiency measures

- Lighting upgrades
- Condenser-water system consolidation and upgrades
- Complete HVAC retro-commissioning
- Night cooling "purge" mode

### ONE UNION SQUARE - RESULTS



~20% Reduction

### 1111 THIRD AVE

## Building

- 34 story commercial tower
- Built in 1980
- All-electric
- 10,000,000 kWh/yr
- EUI = 60 kBtu/sf
- Energy Star rating of 70

# Energy Services

- ATS Automation
- QuEST



### 1111 THIRD AVE

## Building

- 34 story commercial tower
- Built in 1980
- All-electric
- 10,000,000 kWh/yr
- EUI = 60 kBtu/sf
- Energy Star rating of 70

# Energy Services

- ATS Automation
- QuEST



#### 1111 THIRD AVE

- Efficiency measures
  - Primary chilled water flow control
  - Cooling tower optimization
  - Air handler VFDs
  - Floor isolation dampers
  - Solar window film
  - Full building VAV DCC upgrade
  - Retro-commissioning and controls
  - Tenant awareness

### 1111 THIRD AVE - RESULTS



~12% Reduction