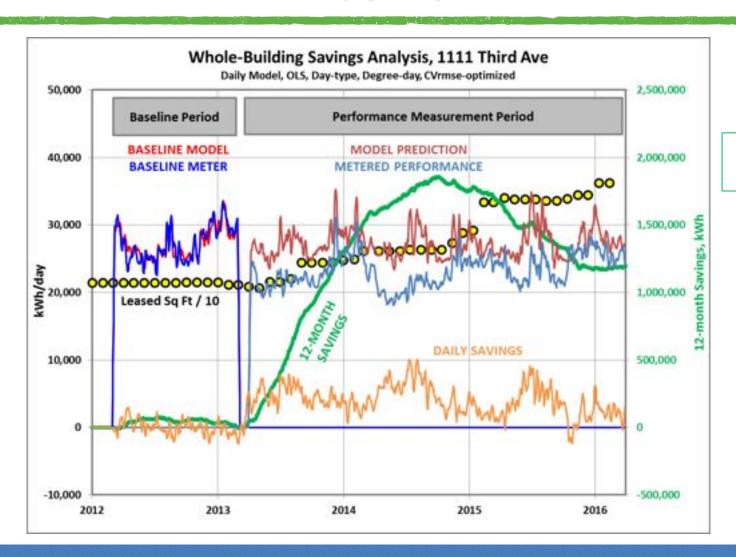

### 1111 THIRD AVE

## Building

- 34 story commercial tower
- Built in 1980
- All-electric
- 10,000,000 kWh/yr
- EUI = 60 kBtu/sf
- Energy Star rating of 70

# Energy Services

- ATS Automation
- QuEST

#### 1111 THIRD AVE

- Efficiency measures
  - Primary chilled water flow control
  - Cooling tower optimization
  - Air handler VFDs
  - Floor isolation dampers
  - Solar window film
  - Full building VAV DCC upgrade
  - Retro-commissioning and controls
  - Tenant awareness

### 1111 THIRD AVE - RESULTS

~12% Reduction