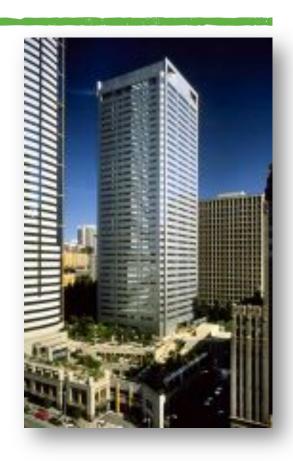

#### ONE UNION SQUARE

# Building

- 37 story commercial tower
- Built in 1981
- All-electric
- 9,000,000 kWh/yr
- EUI =38 kBtu/sf
- Energy Star rating of 89
- Energy Services
  - McKinstry