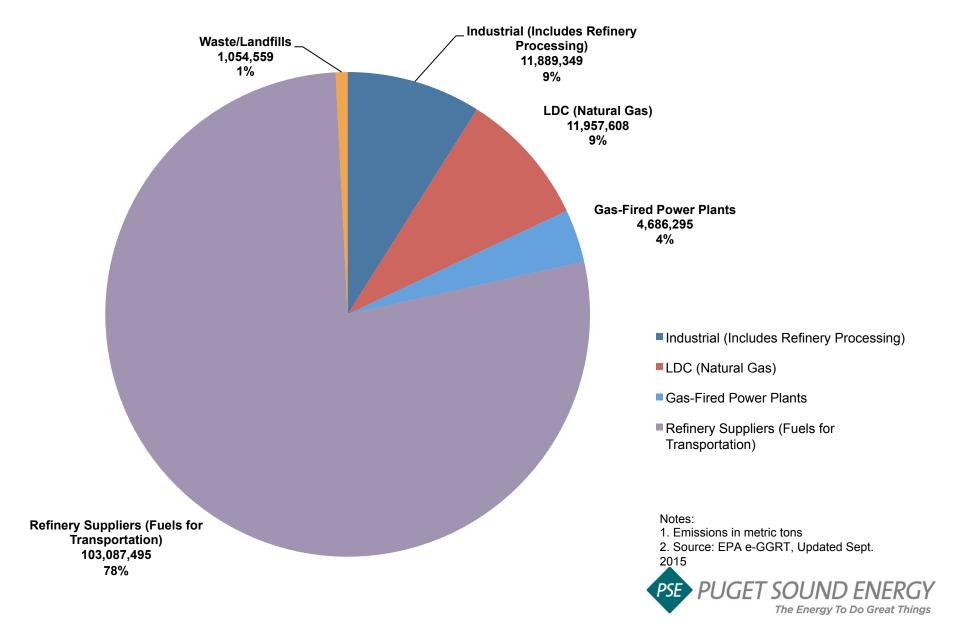

#### **NWEC Conference**

# Washington's Energy Portfolio and CO<sub>2</sub> Emissions

December 3, 2015

Serving more than 1 million Electric Customers and more than 777,000 Natural Gas Customers in Western Washington With Diverse Energy Resources



## Washington State - Historic Generation



PUGET SOUND ENERGY
The Energy To Do Great Things

# **Washington Wind Generation**



## Washington Electric CO<sub>2</sub> (by Facility, tons)





# Washington Electric CO<sub>2</sub>Emissions Comparison (1990 levels, reduction target, projected 2035 levels)





#### 2014 Washington CO<sub>2</sub> Emissions by Sector



#### 2014 Washington CO<sub>2</sub> Emissions by Sector Excluding Centralia