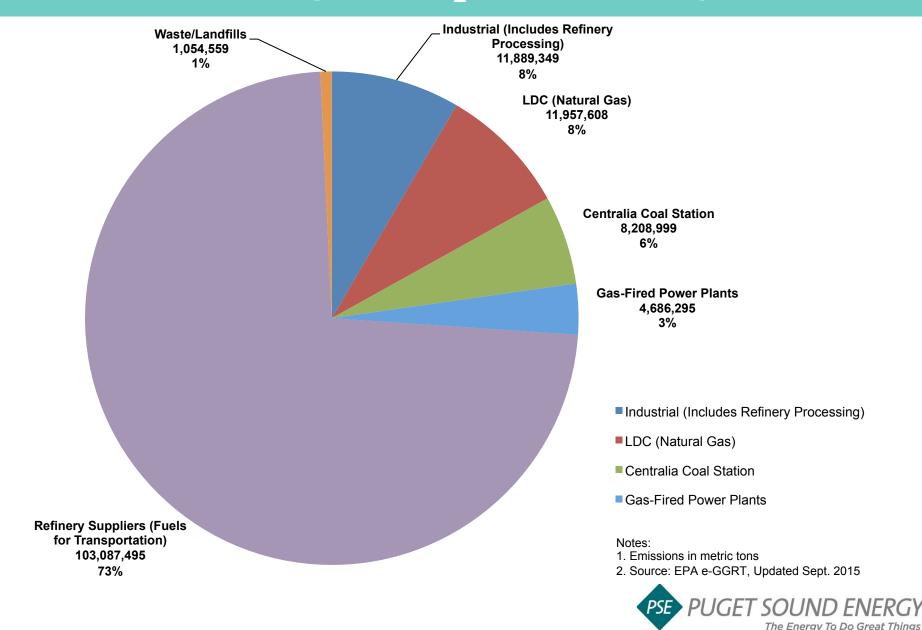

#### **NWEC Conference**

# Washington's Energy Portfolio and CO<sub>2</sub> Emissions

December 3, 2015

Serving more than 1 million Electric Customers and more than 777,000 Natural Gas Customers in Western Washington With Diverse Energy Resources



## Washington State - Historic Generation



PUGET SOUND ENERGY
The Energy To Do Great Things

# **Washington Wind Generation**



## Washington Electric CO<sub>2</sub> (by Facility, tons)





# Washington Electric CO<sub>2</sub>Emissions Comparison (1990 levels, reduction target, projected 2035 levels)





#### 2014 Washington CO<sub>2</sub> Emissions by Sector



#### 2014 Washington CO<sub>2</sub> Emissions by Sector Excluding Centralia