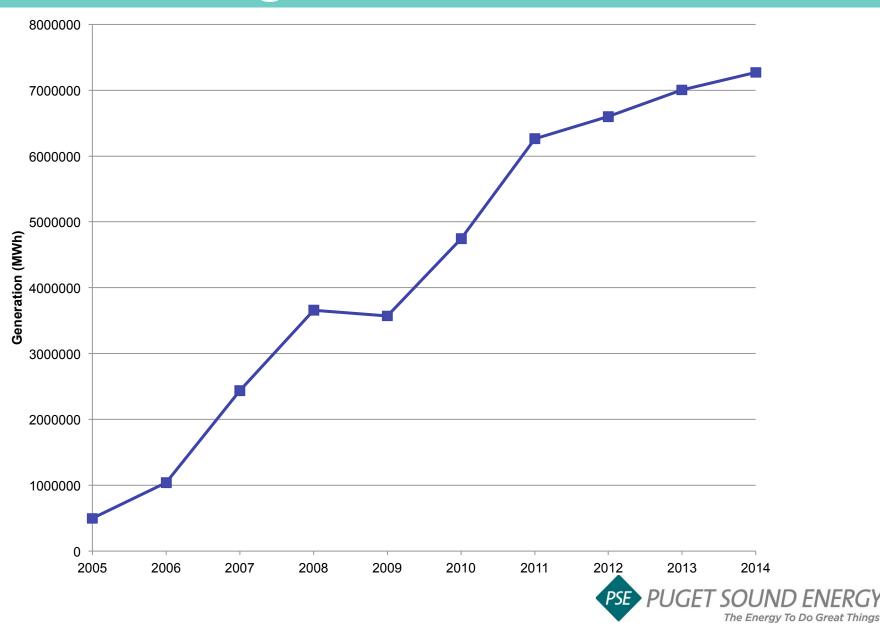

#### **NWEC Conference**

# Washington's Energy Portfolio and CO<sub>2</sub> Emissions

December 3, 2015

Serving more than 1 million Electric Customers and more than 777,000 Natural Gas Customers in Western Washington With Diverse Energy Resources



## Washington State - Historic Generation



PUGET SOUND ENERGY
The Energy To Do Great Things

# **Washington Wind Generation**



## Washington Electric CO<sub>2</sub> (by Facility, tons)





# Washington Electric CO<sub>2</sub>Emissions Comparison (1990 levels, reduction target, projected 2035 levels)





#### 2014 Washington CO<sub>2</sub> Emissions by Sector



#### 2014 Washington CO<sub>2</sub> Emissions by Sector Excluding Centralia