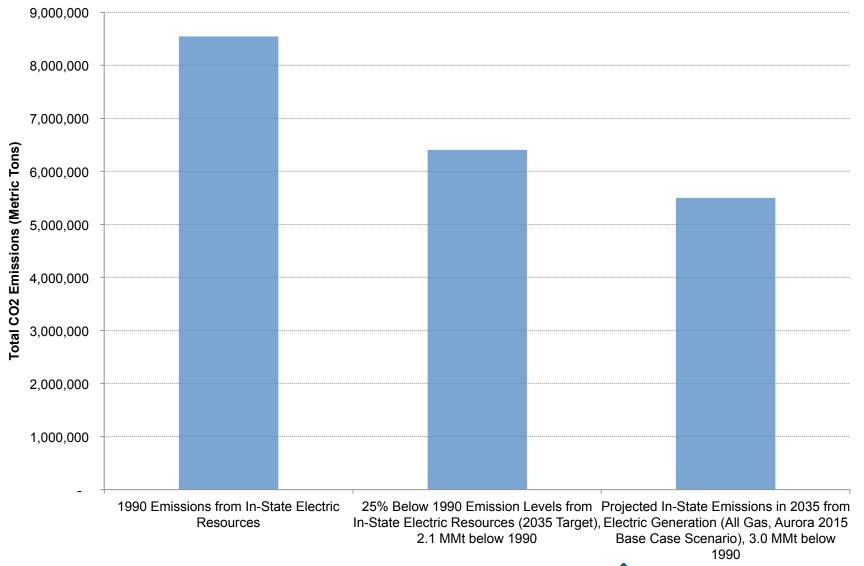

# Washington Electric CO<sub>2</sub>Emissions Comparison (1990 levels, reduction target, projected 2035 levels)