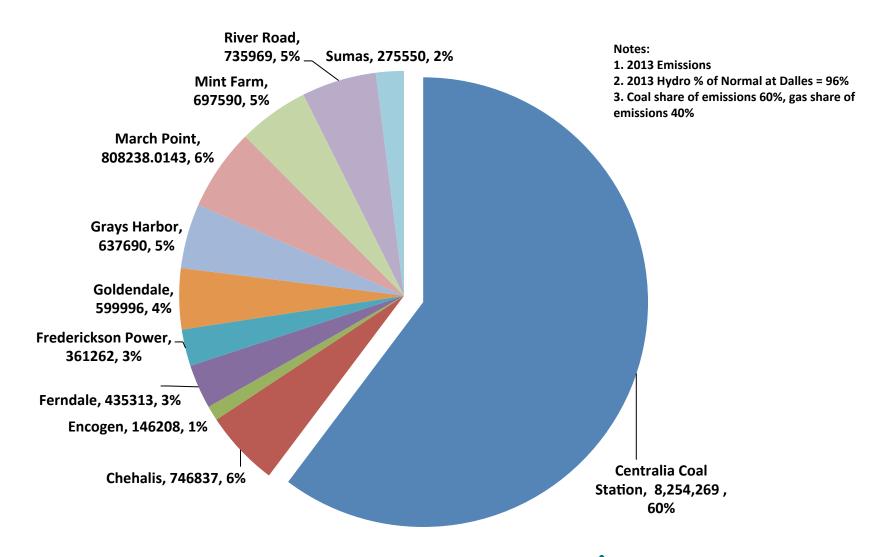

#### **NWEC Conference**

# Washington's Energy Portfolio and CO<sub>2</sub> Emissions

December 3, 2015

Serving more than 1 million Electric Customers and more than 777,000 Natural Gas Customers in Western Washington With Diverse Energy Resources



## Washington State - Historic Generation



PUGET SOUND ENERGY
The Energy To Do Great Things

# **Washington Wind Generation**



## Washington Electric CO<sub>2</sub> (by Facility, tons)





# Washington Electric CO<sub>2</sub>Emissions Comparison (1990 levels, reduction target, projected 2035 levels)





#### 2014 Washington CO<sub>2</sub> Emissions by Sector



#### 2014 Washington CO<sub>2</sub> Emissions by Sector Excluding Centralia